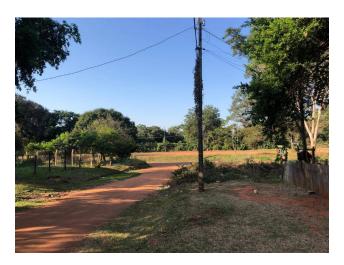

#### Description

- It is located in Fraccion Anahí I in a high and flat area.
- It has 13.5 meters in front by 47 in the background, giving a total area of 644.52 m2.
- It has all the services at the door, beautiful shade.
- Due to its characteristics and dimensions, it is ideal for all types of real estate investment.