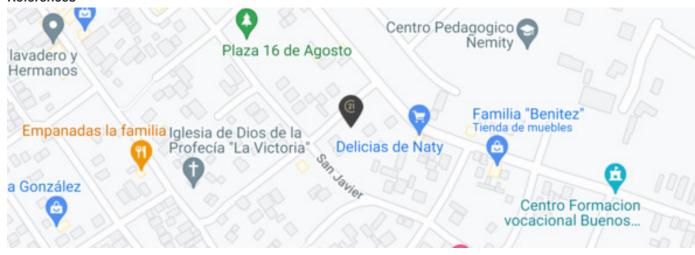

# CENTURY 21.

Real Property

ID: 9851 jorge.torres@c21.com.py +595992494355



#### **Land for Sale**

Fracción Anahí II San Lorenzo, Central



Sale: G 165,000,000

Property type: Land Operation: Sale

• Land: 633.0 sqm

• Front measurement: 13.5 m

• Background measurement: 47.0 m

## **Property status**

Age:

Without Mortgage: Yes

#### Description

- It is located in Fraccion Anahí I in a high and flat area.
- It has 13.5 meters in front by 47 in the background, giving a total area of 644.52 m2.
- It has all the services at the door, beautiful shade.
- Due to its characteristics and dimensions, it is ideal for all types of real estate investment.

## Location

Fracción Anahí II, San Lorenzo, Central

#### References



# **Photo Catalog**











Av. Boggiani 5725 entre Nudelman y Ulrico Schmidel,Mcal. Estigarribia, Asunción T +595 981 101115 | realproperty@c21.com.py | www.century21.com.py

Property subject to availability.

Price subject to change without notice.

The sending of this file does not commit the parties to the subscription of any legal document. The information and measurements are approximate and must be confirmed with the relevant documentation.