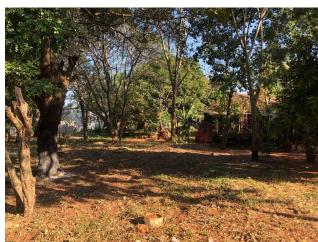

#### Description

- It is located in Fraccion Anahí I in a high and flat area.
- It has 13.5 meters in front by 47 in the background, giving a total area of 644.52 m2.
- It has all the services at the door, beautiful shade.
- Due to its characteristics and dimensions, it is ideal for all types of real estate investment.