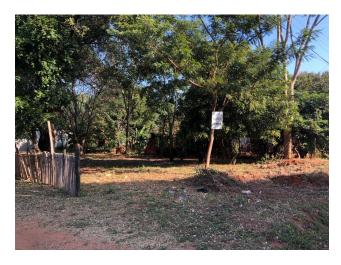

#### Description

- It is located in Fraccion Anahí I in a high and flat area.
- It has 13.5 meters in front by 47 in the background, giving a total area of 644.52 m2.
- It has all the services at the door, beautiful shade.
- Due to its characteristics and dimensions, it is ideal for all types of real estate investment.