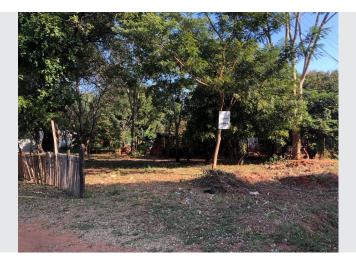

#### Description

- It is located in Fraccion Anahí I in a high and flat area.
- It has 13.5 meters in front by 47 in the background, giving a total area of 644.52 m2.
- It has all the services at the door, beautiful shade.
- Due to its characteristics and dimensions, it is ideal for all types of real estate investment.