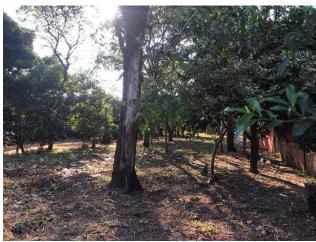

#### Description

- It is located in Fraccion Anahí I in a high and flat area.
- It has 13.5 meters in front by 47 in the background, giving a total area of 644.52 m2.
- It has all the services at the door, beautiful shade.
- Due to its characteristics and dimensions, it is ideal for all types of real estate investment.