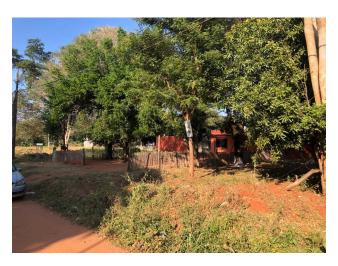

#### Description

- It is located in Fraccion Anahí I in a high and flat area.
- It has 13.5 meters in front by 47 in the background, giving a total area of 644.52 m2.
- It has all the services at the door, beautiful shade.
- Due to its characteristics and dimensions, it is ideal for all types of real estate investment.