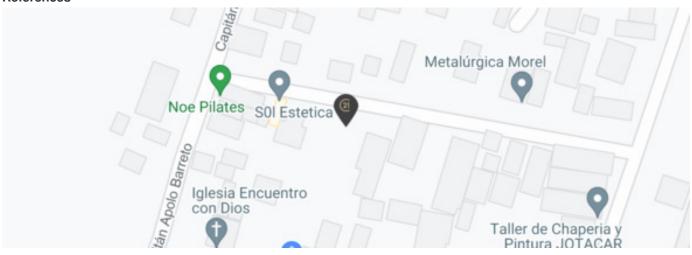

# **CENTURY 21.**

Real Property

ID: 8292 jorge.torres@c21.com.py +595992494355



#### **Land for Sale**

Ruta PY02 km 17 Capiatá, Central



Sale: G 310,000,000

Property type: Land Operation: Sale

• Land: 619.4 sqm

#### **Property status**

Age:

Without Mortgage: Yes

#### Description

This large piece of land is located in the place called Yataity, fraction Santa Silvia I, about 180 meters from the PY02 route at km 17.

- It has 620 m2, raised above street level and slopes towards the front.
- Surrounded by houses and some warehouses.
- Due to its characteristics and dimensions, it is ideal for investment in housing or construction of warehouses.

## Location

Ruta PY02 km 17, Capiatá, Central

#### References



### **Photo Catalog**











Av. Boggiani 5725 entre Nudelman y Ulrico Schmidel,Mcal. Estigarribia, Asunción T +595 981 101115 | realproperty@c21.com.py | www.century21.com.py

Property subject to availability.

Price subject to change without notice.

The sending of this file does not commit the parties to the subscription of any legal document. The information and measurements are approximate and must be confirmed with the relevant documentation.