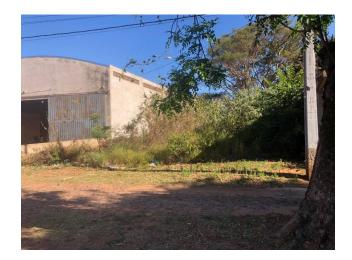

#### Description

This large piece of land is located in the place called Yataity, fraction Santa Silvia I, about 180 meters from the PY02 route at km 17.

- It has 620 m2, raised above street level and slopes towards the front.
- Surrounded by houses and some warehouses.
- Due to its characteristics and dimensions, it is ideal for investment in housing or construction of warehouses.