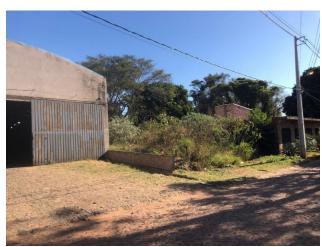

#### Description

This large piece of land is located in the place called Yataity, fraction Santa Silvia I, about 180 meters from the PY02 route at km 17.

- It has 620 m2, raised above street level and slopes towards the front.
- Surrounded by houses and some warehouses.
- Due to its characteristics and dimensions, it is ideal for investment in housing or construction of warehouses.