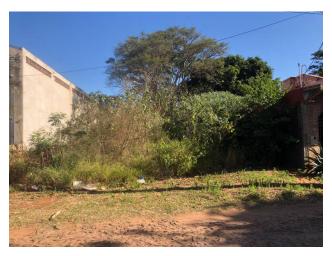

#### Description

This large piece of land is located in the place called Yataity, fraction Santa Silvia I, about 180 meters from the PY02 route at km 17.

- It has 620 m2, raised above street level and slopes towards the front.
- Surrounded by houses and some warehouses.
- Due to its characteristics and dimensions, it is ideal for investment in housing or construction of warehouses.