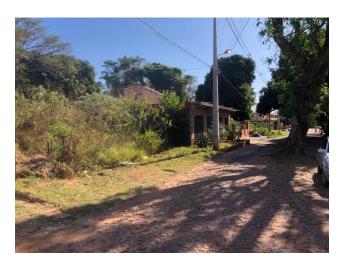

#### Description

This large piece of land is located in the place called Yataity, fraction Santa Silvia I, about 180 meters from the PY02 route at km 17.

- It has 620 m2, raised above street level and slopes towards the front.
- Surrounded by houses and some warehouses.
- Due to its characteristics and dimensions, it is ideal for investment in housing or construction of warehouses.