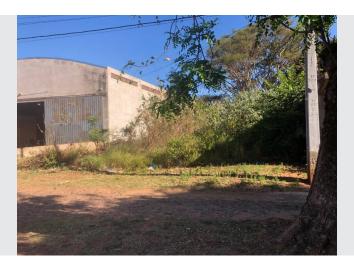

#### Description

This large piece of land is located in the place called Yataity, fraction Santa Silvia I, about 180 meters from the PY02 route at km 17.

- It has 620 m2, raised above street level and slopes towards the front.
- Surrounded by houses and some warehouses.
- Due to its characteristics and dimensions, it is ideal for investment in housing or construction of warehouses.