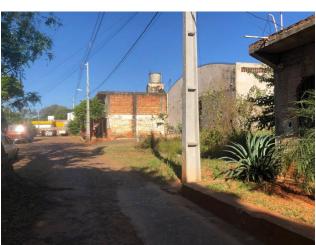

#### Description

This large piece of land is located in the place called Yataity, fraction Santa Silvia I, about 180 meters from the PY02 route at km 17.

- It has 620 m2, raised above street level and slopes towards the front.
- Surrounded by houses and some warehouses.
- Due to its characteristics and dimensions, it is ideal for investment in housing or construction of warehouses.