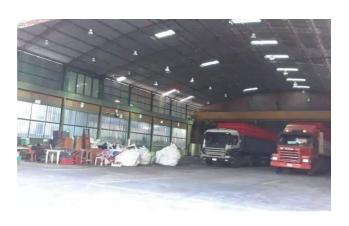

### **Description**

Deposit Block Type 1: Total Area: 6,171.15 m2

Sheds with reinforced concrete structure, rods, corrugated sheets, wind extractors.

Type 2 Warehouse Block: Total Area: 6,761 m2

Sheds with reinforced concrete structure, rods, corrugated sheets.