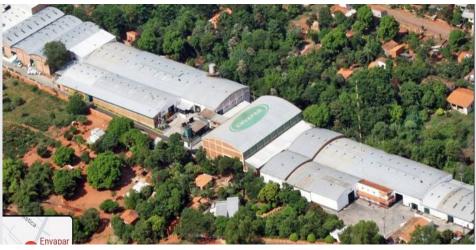

#### **Retail for Sale**

ENVAPAR PLANTA INDUSTRIAL ÑEMBY, Ave Manuel Ortiz Guerrero, Ñemby Ñemby, Central

Sale: US\$ 3,300,000

Property type: Locale Operation: Sale

Land: 40,462.0 sqmBuilding: 14,464.0 sqm

### **Description**

Deposit Block Type 1: Total Area: 6,171.15 m2

Sheds with reinforced concrete structure, rods, corrugated sheets, wind extractors.

Type 2 Warehouse Block: Total Area: 6,761 m2

Sheds with reinforced concrete structure, rods, corrugated sheets.

Office Block: Total Area: 371.30 m2

The property has a differentiated sector of management offices and another sector of administrative offices (on two

levels).

Office Block - Directory: Total Area: 112.20 m2
Separate entrance, reception area, meeting room.

Dining Sector - Recreation; Internal Roads; Reserve Area

Artesian well with motor pumps; Water tank for reservoir; Perimeter walls; Spanish crane bridge; Parking and internal

circulation; Heliport; 2 houses for managers; Access to 3 streets