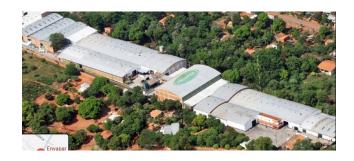

#### **Retail for Sale**

ENVAPAR PLANTA INDUSTRIAL ÑEMBY, Ave Manuel Ortiz Guerrero, Ñemby Ñemby, Central

Sale: US\$ 3,300,000

Property type: Locale Operation: Sale

Land: 40,462.0 sqmBuilding: 14,464.0 sqm

### **Description**

Deposit Block Type 1: Total Area: 6,171.15 m2

Sheds with reinforced concrete structure, rods, corrugated sheets, wind extractors.

Type 2 Warehouse Block: Total Area: 6,761 m2

Sheds with reinforced concrete structure, rods, corrugated sheets.

Office Block: Total Area: 371.30 m2

The property has a differentiated sector of management offices and another sector of administrative offices (on two

levels).

Office Block - Directory: Total Area: 112.20 m2
Separate entrance, reception area, meeting room.

Dining Sector - Recreation; Internal Roads; Reserve Area

Artesian well with motor pumps; Water tank for reservoir; Perimeter walls; Spanish crane bridge; Parking and internal

circulation; Heliport; 2 houses for managers; Access to 3 streets