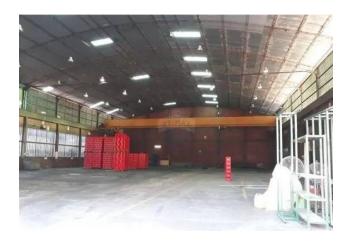

### **Description**

Deposit Block Type 1: Total Area: 6,171.15 m2

Sheds with reinforced concrete structure, rods, corrugated sheets, wind extractors.

Type 2 Warehouse Block: Total Area: 6,761 m2

Sheds with reinforced concrete structure, rods, corrugated sheets.

Dining Sector - Recreation; Internal Roads; Reserve Area

Artesian well with motor pumps; Water tank for reservoir; Perimeter walls; Spanish crane bridge; Parking and internal

circulation; Heliport; 2 houses for managers; Access to 3 streets