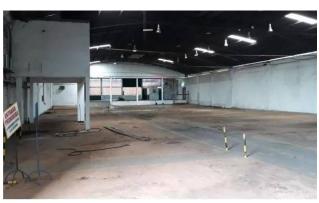

### **Description**

Deposit Block Type 1: Total Area: 6,171.15 m2

Sheds with reinforced concrete structure, rods, corrugated sheets, wind extractors.

Type 2 Warehouse Block: Total Area: 6,761 m2

Sheds with reinforced concrete structure, rods, corrugated sheets.