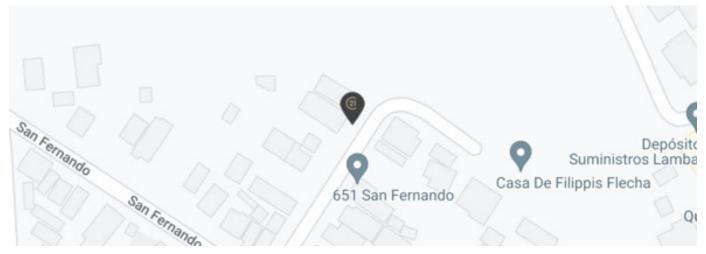

## **Land for Sale**

2da. C7 San Fernando - Barrio Santa Librada de Asunción 612 Sta. María, Asunción

Sale: US\$ 120,000

Property type: Land Operation: Sale

• Land: 523.4 sqm

• Front measurement: 16.3 m

• Background measurement: 42.8 m

#### Location

2da. C7 San Fernando - Barrio Santa Librada de Asunción 612, Sta. María, Asunción