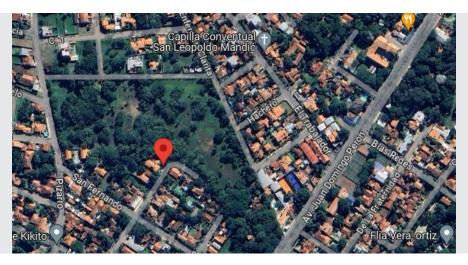

## **Land for Sale**

2da. C7 San Fernando - Barrio Santa Librada de Asunción 612 Sta. María, Asunción

Sale: US\$ 120,000

Property type: Land Operation: Sale

• Land: 523.4 sqm

• Front measurement: 16.3 m

• Background measurement: 42.8 m

#### Location

2da. C7 San Fernando - Barrio Santa Librada de Asunción 612, Sta. María, Asunción