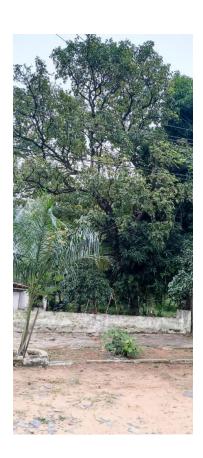

and three centimeters on its opposite side to the WEST, its back measures twenty-two meters and fifty centimeters by forty-two meters by eighty on its opposite side to the SOUTH:

Total area: 523.4 m2

SERVICES: Pavement, running water, sanitary sewer, storm drain, electric light, public lighting.

POPULATION DENSITY: High

LAND USE: Commercial and residential DEVELOPMENT DEGREE: Medium

APPARENT LOADING QUALITY OF THE SOIL: Suitable for multi-story constructions and subject to land use for

elevated constructions. Regulation zone: AR3A

Ideal for housing or any type of real estate development.

Observation: It has a property to be demolished.

#### Location

2da. C7 San Fernando - Barrio Santa Librada de Asunción 612, Sta. María, Asunción

#### References



## **Photo Catalog**











Nuestra Señora del Carmen N° 245 casi Dr. Ricardo Odrizola,Sto. Domingo, Asunción T +595 991 702 714 | wilson-chihan@c21.com.py | http://wilsonchihan.century21.com.py

Property subject to availability.

Price subject to change without notice.

The sending of this file does not commit the parties to the subscription of any legal document. The information and measurements are approximate and must be confirmed with the relevant documentation.