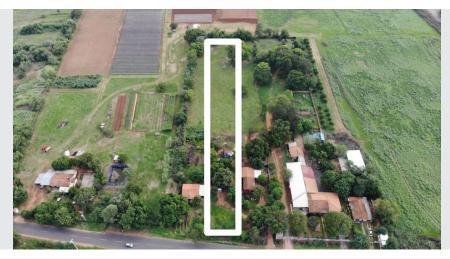

### Land for Sale

Boquerón esq. Río Paraguay 000 Capiatá, Central

Sale: US\$ 106,795

Property type: Land

**Operation:** Sale

• Land: 3,665.0 sqm

Property status Age: Without Mortgage: Yes

### Description

I am selling land in a highly commercial and constantly developing area on a paved route close to Route 1 with proximity to main wholesale and retail supermarkets, schools, service stations and convenience stores.