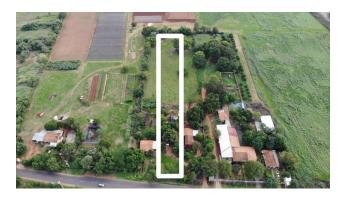

Rossana Amarilla

# CENTURY 21.

#### Adventure

ID: 22697 rossana.amarilla@c21.com.py +595983332129



### Land for Sale

Boquerón esq. Río Paraguay 000 Capiatá, Central

Sale: US\$ 106,795

Property type: Land

**Operation:** Sale

• Land: 3,665.0 sqm

Property status Age: Without Mortgage: Yes

### Description

I am selling land in a highly commercial and constantly developing area on a paved route close to Route 1 with proximity to main wholesale and retail supermarkets, schools, service stations and convenience stores.



#### Location

Boquerón esq. Río Paraguay 000, Capiatá, Central

#### References



#### **Photo Catalog**



## Avda. España Nº 1777, entre Pitiantuta y Rca. Dominicana,Las Mercedes, Asunción T 0981049165 | adventure@c21.com.py

Property subject to availability. Price subject to change without notice.

The sending of this file does not commit the parties to the subscription of any legal document. The information and measurements are approximate and must be confirmed with the relevant documentation.