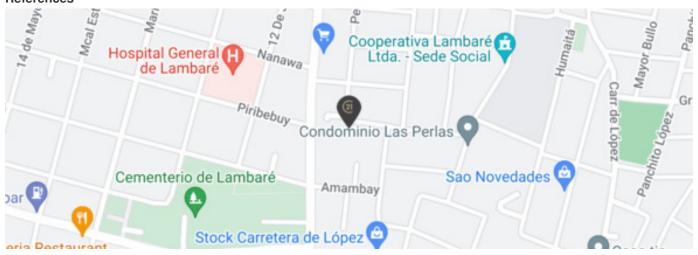

# **CENTURY 21.**

Territorio

ID: 22262 cindy.vega@c21.com.py +595987200050



## **Land for Sale**

Lambare Lambaré, Central



Sale: G 580,000,000

Property type: Land Operation: Sale

• Land: 555.0 sqm

Front measurement: 36.5 m
Background measurement: 50.0 m

• Land: regular

• Condition: Excellent

## **Property status**

State: Excellent

Age:

Without Mortgage: Yes

## Description

Great special property for a house or duplex with a large yard. The land area has 555m2, in a populated area with easy access, with all services at the door, supermarkets, hospitals and schools around.

### Location

Lambare, Lambaré, Central

### References



## **Photo Catalog**



Avda Mcal López esq José Ocampos Lanzoni,San Cristobal, Asunción T +595 986 818490 | territorio@c21.com.py | www.century21.com.py

Property subject to availability.

Price subject to change without notice.

The sending of this file does not commit the parties to the subscription of any legal document. The information and measurements are approximate and must be confirmed with the relevant documentation.