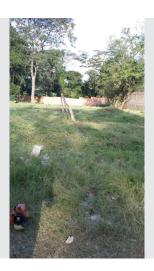

## **Land for Sale**

Lambare Lambaré, Central

Sale: G 580,000,000

Property type: Land Operation: Sale

• Land: 555.0 sqm

Front measurement: 36.5 m
Background measurement: 50.0 m

• Land: regular

• Condition: Excellent

## Description

Great special property for a house or duplex with a large yard. The land area has 555m2, in a populated area with easy access, with all services at the door, supermarkets, hospitals and schools around.