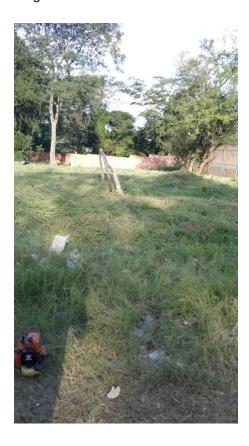

## **Land for Sale**

Lambare Lambaré, Central

Sale: G 580,000,000

Property type: Land Operation: Sale

• Land: 555.0 sqm

Front measurement: 36.5 m
Background measurement: 50.0 m

• Land: regular

• Condition: Excellent

## Description

Great special property for a house or duplex with a large yard. The land area has 555m2, in a populated area with easy access, with all services at the door, supermarkets, hospitals and schools around.