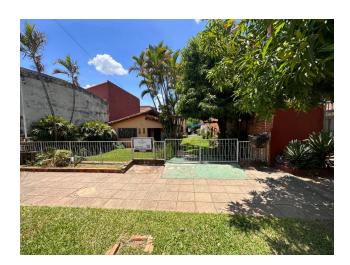

#### **Land for Sale**

8 de septiembre 255 Fernando de la Mora, Central

Sale: G 600,000,000

Property type: Land Operation: Sale

Land: 360.0 sqmBuilding: 200.0 sqm

#### **Description**

selling a house to demolish or renovate

Excellent investment opportunity on a privileged corner lot, with 360 square meters and dimensions of 12 x 30 meters. Strategically located a few blocks from Mariscal Lopez, Santa Teresa and Madame Lynch avenues, this land offers direct access to important roads in the city. With a negotiable price, it is the ideal option for those looking to invest in a strategic location with growth potential.