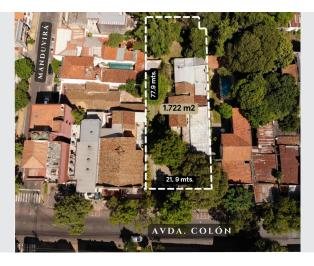

## **Land for Sale**

Avda. Colón casi Manduvira 1035 La Encarnación, Asunción

Sale: US\$ 530,000

Property type: Land Operation: Sale

• Land: 1,722.0 sqm

• Front measurement: 21.9 m

• Background measurement: 77.9 m

#### **DIMENSIONS**

Front: 21.9 meters. (on Avda. Colón)

Depth: 77.9 meters.

Quiet part of the building: 20.2 meters.

Zoning: AT (Transitional Area)

Coef. buildability: 10

Building area: up to 17,220 m2 Occupancy rate: up to 75% Height: up to 17 stories