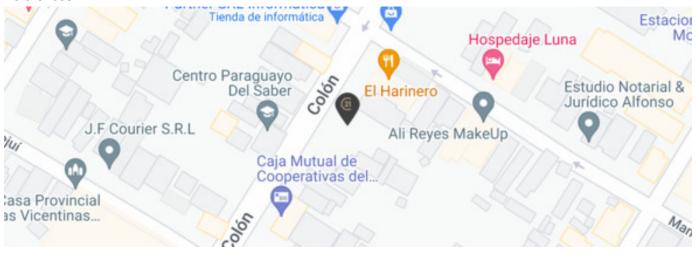

the connecting section between the Costanera Sur and Costanera Norte of the city of Asunción, close to the new Government Offices of Asunción and the traditional Cristo Rey School

According to the Municipality's regulatory plan, the property corresponds to a Transition Area with a coefficient of 10, which means that it is perfect for high-rise developments, which gives this property great potential for future commercial or residential projects.

#### **DIMENSIONS**

Front: 21.9 meters. (on Avda. Colón)

Depth: 77.9 meters.

Quiet part of the building: 20.2 meters.

Zoning: AT (Transitional Area)

Coef. buildability: 10

Building area: up to 17,220 m2 Occupancy rate: up to 75% Height: up to 17 stories

### Location

Avda. Colón casi Manduvira 1035, La Encarnación, Asunción

## References



# **Photo Catalog**













San José 548 e/ Juan de Salazar y Toledo,Las Mercedes, Asunción T +595 981100326 | experience@c21.com.py | www.century21.com.py

Property subject to availability.

Price subject to change without notice.

The sending of this file does not commit the parties to the subscription of any legal document. The information and measurements are approximate and must be confirmed with the relevant documentation.