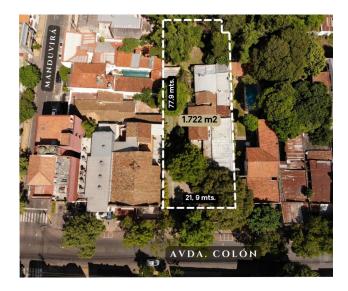

## **Land for Sale**

Avda. Colón casi Manduvira 1035 La Encarnación, Asunción

Sale: US\$ 530,000

Property type: Land Operation: Sale

• Land: 1,722.0 sqm

• Front measurement: 21.9 m

• Background measurement: 77.9 m

#### **DIMENSIONS**

Front: 21.9 meters. (on Avda. Colón)

Depth: 77.9 meters.

Quiet part of the building: 20.2 meters.

Zoning: AT (Transitional Area)

Coef. buildability: 10

Building area: up to 17,220 m2 Occupancy rate: up to 75% Height: up to 17 stories