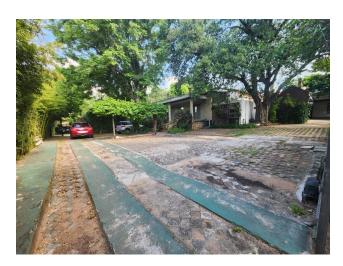

## Description

The property has 1,722 m2 and is strategically located on Avda. Colón in the connecting section between the Costanera Sur and Costanera Norte of the city of Asunción, close to the new Government Offices of Asunción and the traditional Cristo Rey School