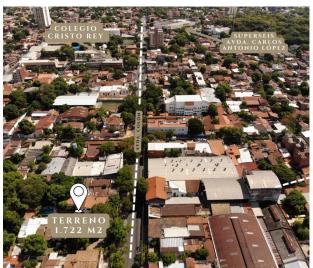

## **Land for Sale**

Avda. Colón casi Manduvira 1035 La Encarnación, Asunción

Sale: US\$ 530,000

Property type: Land Operation: Sale

• Land: 1,722.0 sqm

• Front measurement: 21.9 m

• Background measurement: 77.9 m

## Description

The property has 1,722 m2 and is strategically located on Avda. Colón in the connecting section between the Costanera Sur and Costanera Norte of the city of Asunción, close to the new Government Offices of Asunción and the traditional Cristo Rey School

### Location

Avda. Colón casi Manduvira 1035, La Encarnación, Asunción