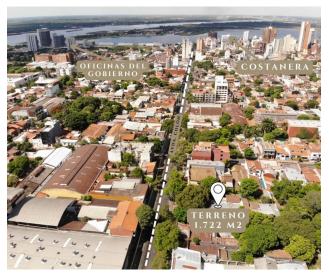

## Description

The property has 1,722 m2 and is strategically located on Avda. Colón in the connecting section between the Costanera Sur and Costanera Norte of the city of Asunción, close to the new Government Offices of Asunción and the traditional Cristo Rey School