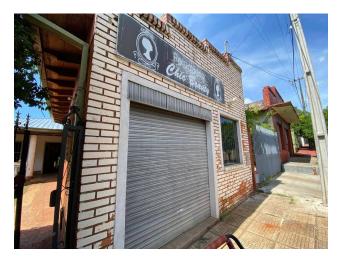

ne block from Costanera 2, 300 meters from the recently inaugurated bridge that leads to the Encarnacena League Stadium.

Safe and quiet area blocks from the LINCES, Sports Center, Salu center, etc.

Near the Mirador, a place that is already recognized as a new attraction for those who visit the department of Itapúa.

The property has a house, distributed as follows:

2 bedrooms, large living room - dining room, separate kitchen, 2 bathrooms.

Vehicle parking.

Perimeter wall, large patio with grass and fruit trees such as lemon, loquat, guava, etc.

Beautiful fruit trees with lots of shade (behind and in front of the land, also on the sidewalk).

Commercial room, with blinds and blinds.

Ideal for a family.

#### Location

San Francisco, Cambyretá, Itapúa



## **Photo Catalog**





















## Juan León Mallorquín esq. 25 de Mayo, Encarnación, Itapúa, Itapúa T +595 984 580261 | sur@c21.com.py | www.century21.com.py

Property subject to availability.

Price subject to change without notice.

The sending of this file does not commit the parties to the subscription of any legal document. The information and measurements are approximate and must be confirmed with the relevant documentation.