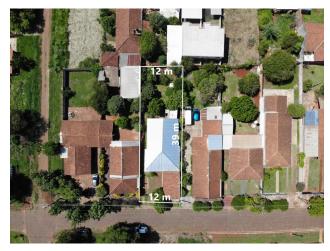

### Property type: Home

**Operation:** Sale

- Land: 468.0 sqm
- Building: 145.0 sqm
- Front measurement: 12.0 m

- Background measurement: 39.0 m
- Bedrooms: 2
- Bathrooms: 2
- Parking lots: 2
- Kitchen: Kitchen