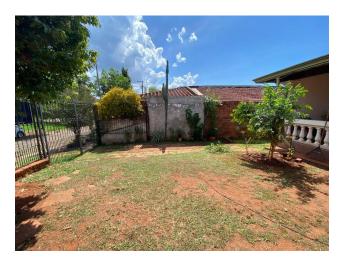

2 bedrooms, large living room - dining room, separate kitchen, 2 bathrooms.

Vehicle parking.

Perimeter wall, large patio with grass and fruit trees such as lemon, loquat, guava, etc.

Beautiful fruit trees with lots of shade (behind and in front of the land, also on the sidewalk).