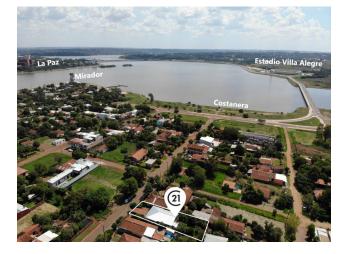

### Description

.Beautiful property, with a privileged location in the San Francisco neighborhood of the Cambyretá District.

Just one block from Costanera 2, 300 meters from the recently inaugurated bridge that leads to the Encarnacena League Stadium.

Safe and quiet area blocks from the LINCES, Sports Center, Salu center, etc.

Near the Mirador, a place that is already recognized as a new attraction for those who visit the department of Itapúa.

The property has a house, distributed as follows:

#### Location

San Francisco, Cambyretá, Itapúa