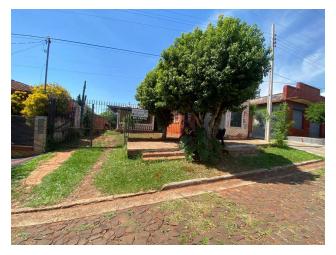

Safe and quiet area blocks from the LINCES, Sports Center, Salu center, etc.

Near the Mirador, a place that is already recognized as a new attraction for those who visit the department of Itapúa.

The property has a house, distributed as follows:

2 bedrooms, large living room - dining room, separate kitchen, 2 bathrooms.

Vehicle parking.

Perimeter wall, large patio with grass and fruit trees such as lemon, loquat, guava, etc.

Beautiful fruit trees with lots of shade (behind and in front of the land, also on the sidewalk).