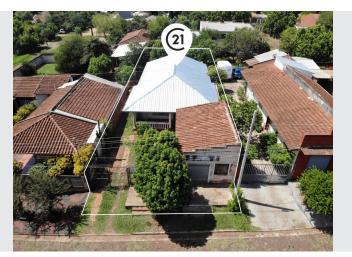

## House for Sale

San Francisco Cambyretá, Itapúa

Sale: G 370,000,000

### Property type: Home

**Operation:** Sale

- Land: 468.0 sqm
- Building: 145.0 sqm
- Front measurement: 12.0 m

- Background measurement: 39.0 m
- Bedrooms: 2
- Bathrooms: 2
- Parking lots: 2
- Kitchen: Kitchen

### Description

.Beautiful property, with a privileged location in the San Francisco neighborhood of the Cambyretá District.

Just one block from Costanera 2, 300 meters from the recently inaugurated bridge that leads to the Encarnacena League Stadium.

Safe and quiet area blocks from the LINCES, Sports Center, Salu center, etc.

Near the Mirador, a place that is already recognized as a new attraction for those who visit the department of Itapúa.

The property has a house, distributed as follows:

2 bedrooms, large living room - dining room, separate kitchen, 2 bathrooms.

Vehicle parking.

Perimeter wall, large patio with grass and fruit trees such as lemon, loquat, guava, etc.

Beautiful fruit trees with lots of shade (behind and in front of the land, also on the sidewalk).

Commercial room, with blinds and blinds.

Ideal for a family.