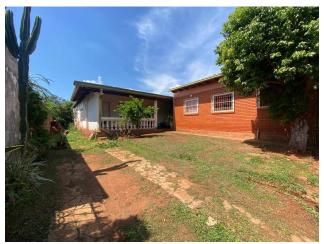

2 bedrooms, large living room - dining room, separate kitchen, 2 bathrooms.

Vehicle parking.

Perimeter wall, large patio with grass and fruit trees such as lemon, loquat, guava, etc.

Beautiful fruit trees with lots of shade (behind and in front of the land, also on the sidewalk).

Commercial room, with blinds and blinds.

Ideal for a family.