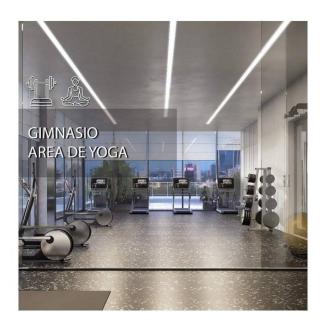

Amenities on the 4th floor overlooking the Shopping del Sol: Outdoor terrace, 2 multipurpose rooms, 2 coworking rooms, gym, swimming pool, sexed bathrooms.

Rooftop amenities (28th floor):

- \* Large terrace with an unbeatable view in height.
- \* 2 heated barbecue areas, with grill.