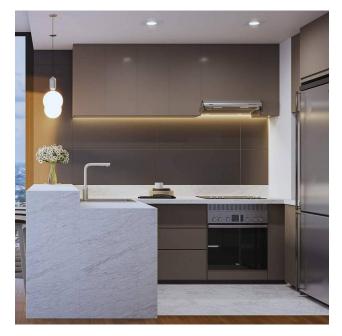

# Departamento-en-pozo for Sale

Avenida San Martin esquina San Juan XXIII Manorá, Asunción

Sale: US\$ 365,539

Property type: Departamento-en-pozo **Operation:** Sale • Land: 1,608.0 sqm • Number of Elevators: 3 • Building: 1,608.0 sqm • Floor number: 23 • Bedrooms: 1 Construction Quality: Luxury • Bathrooms: 1 • Showers: 2 • Stories: 28 • environments: 2 • Kitchen: Kitchen • Land: regular Condition: Excellent • Pool Pets Allowed • Total de Departamentos por Piso: 2 **Property status** State: Excellent Age: 2023 Without Mortgage: Yes