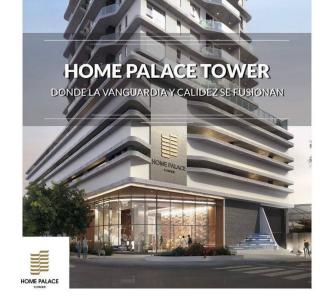

## Description

Home Palace Tower building.

Luxury apartments in the best location:

A few steps from the corporate axis World Trade Center, Sheraton Hotel, Shopping del Sol and Paseo La Galería. Close to Colegio Americano ASA, surrounded by a gastronomic area, premium brand outlets, Parque de la Salud, supermarkets, etc.

Work started: May 2022. Delivery: May 2025.

Typologies: 1, 2, 3 bedrooms and semi-penthouse.

- \* 28 levels (4 levels of garages with availability for charging electric cars).
- \* 3 elevators.
- \* impressive double height lobby with 24 hour security.
- \* Optional home automation (manage the department's facilities by voice command or from the cell phone).
- \* green area on the ground floor.

Amenities on the 4th floor overlooking the Shopping del Sol: Outdoor terrace, 2 multipurpose rooms, 2 coworking rooms, gym, swimming pool, sexed bathrooms.

Rooftop amenities (28th floor):

- \* Large terrace with an unbeatable view in height.
- \* 2 heated barbecue areas, with grill.