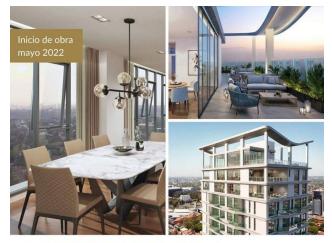

Work started: May 2022. Delivery: May 2025.

Typologies: 1, 2, 3 bedrooms and semi-penthouse.

- \* 28 levels (4 levels of garages with availability for charging electric cars).
- \* 3 elevators.
- \* impressive double height lobby with 24 hour security.
- \* Optional home automation (manage the department's facilities by voice command or from the cell phone).
- \* green area on the ground floor.